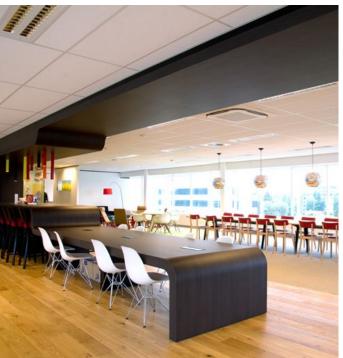

#### Details

- HVAC system with 100% fresh air ventilation
- LED lighting
- New entrance hall
- o Smart building management system
- Maintenance team on-site