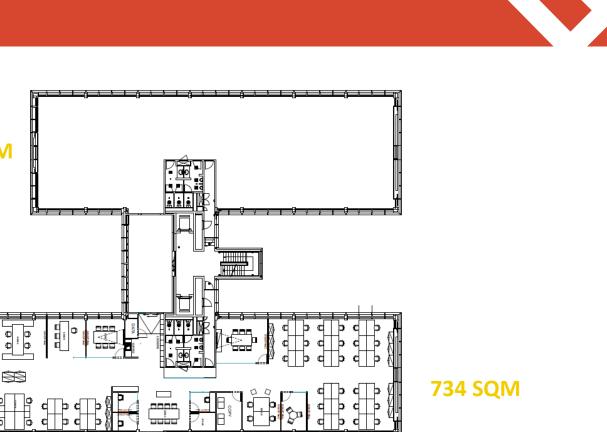

#### FLOOR +2 - 1.277 SQM (fitted out incl. furniture)

As from August 2024

FLOOR +3 (partly fitted out)

543 SQM

00