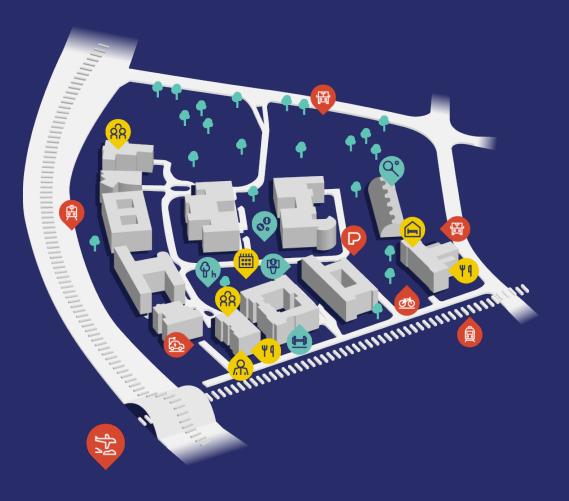

## THE PARK

A vibrant community

SPORT & OUDOOR

Q°

2

Ψq

**PICNIC & RELAX AREA** 

PETANQUE

PADEL BY 'GARRINCHA'

'HOUSTON' SERVICE CENTER

OUTDOOR EVENT AREA

'NH HOTEL'

RESTAURANT

RANSPO

影

<u>\_\_\_\_\_</u>

ф<sub>ь</sub>

BUS STOP

PUBLIC EV CHARGERS

**EVENTS** 

COMMUNITY MANAGER

CLEANING SERVICES

(VISITOR) PARKING LOTS OUTDOOR AREAS  $\cap \cap$ 

**SHARED SPACES** 