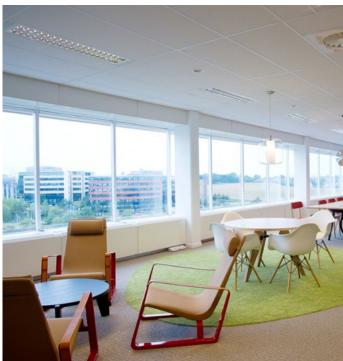

#### Details

- HVAC system with 100% fresh air ventilation
- LED lighting
- New entrance hall
- o Smart building management system
- Maintenance team on-site