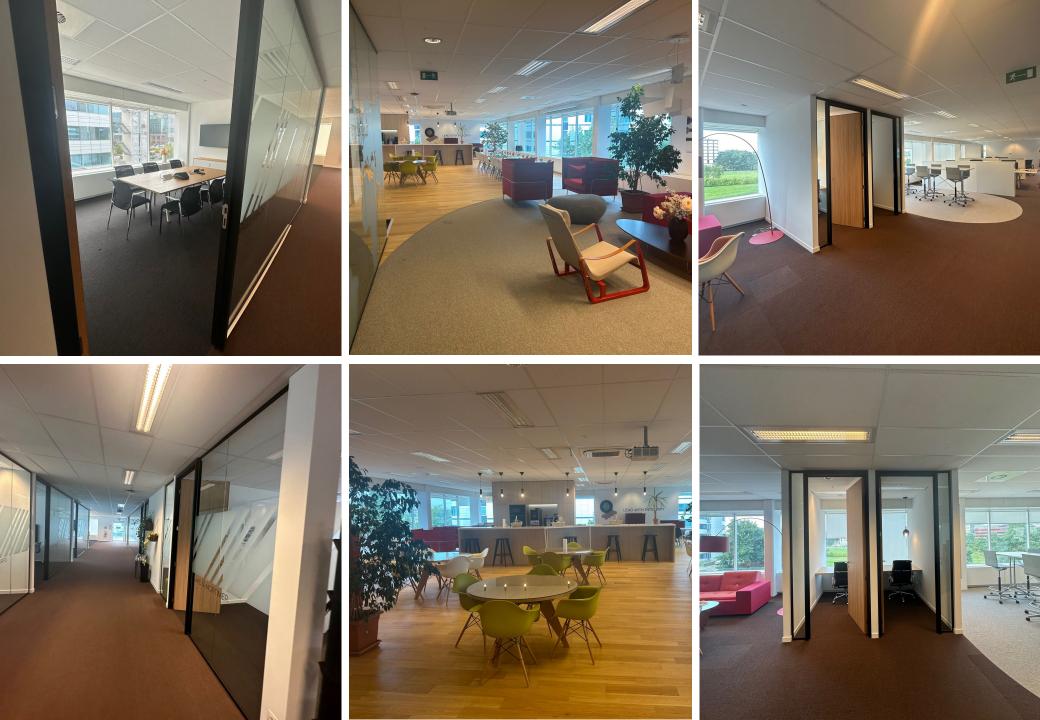

ice spaces for rent starting at 500 m<sup>2</sup>.

| FLOOR 2 | <b>1.277 m<sup>2</sup></b> (543 m <sup>2</sup> + 734 m <sup>2</sup> )    |
|---------|--------------------------------------------------------------------------|
| FLOOR 3 | <b>1.277 m<sup>2</sup></b> (543 m <sup>2</sup> + 734 m <sup>2</sup> )    |
| FLOOR 4 | <b>1.277 m<sup>2</sup></b><br>(543 m <sup>2</sup> + 734 m <sup>2</sup> ) |













#### 2 min walk from train station

#### **EV Chargers**

Next to meeting center Regus

Surrounded by green outdoor areas



#### Details

- HVAC system with 100% fresh air ventilation
- LED lighting
- New entrance hall
- o Smart building management system
- Maintenance team on-site

### **BUILDING 6A**

#### FLOOR +2 - 1.277 SQM (fitted out incl. furniture)

As from August 2024









FLOOR +3 (partly fitted out)

543 SQM

00



### **BUILDING 6A**

FLOOR +4 (fitted out – no furniture)















## THE PARK

A vibrant community









SPORT & OUDOOR



Q°

2

Ψq



**PICNIC & RELAX AREA** 

PETANQUE

PADEL BY 'GARRINCHA'

'HOUSTON' SERVICE CENTER

OUTDOOR EVENT AREA

'NH HOTEL'

RESTAURANT



RANSPO

影

<u>\_\_\_\_\_</u>

ф<sub>ь</sub>



BUS STOP

PUBLIC EV CHARGERS









**EVENTS** 



COMMUNITY MANAGER



CLEANING SERVICES





(VISITOR) PARKING LOTS OUTDOOR AREAS  $\cap \cap$ 

**SHARED SPACES** 



11 24 - 5-













<u>6</u>

â

-

12







<u>+32 492 58 01 44</u> sara.plasqui@tribecacp.be De Kleetlaan 12A, 1831 Diegem