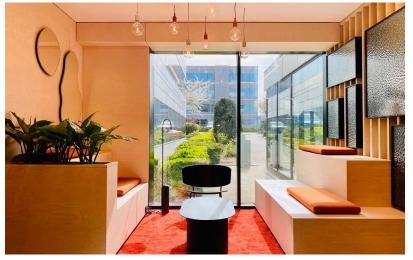

#### FLOOR +2 - 1.277 SQM (fitted out incl. furniture)

As from August 2024

FLOOR +3 (partly fitted out)

543 SQM

00