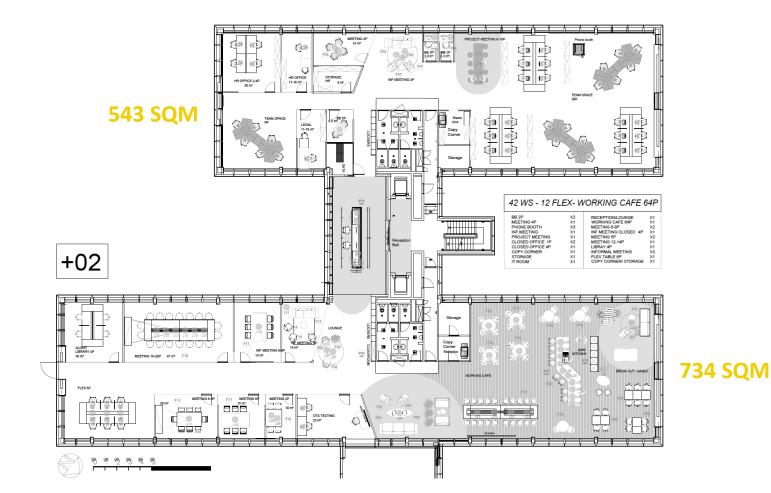

#### FLOOR +2 - 1.277 SQM (fitted out incl. furniture)

As from August 2024

FLOOR +3 (partly fitted out)

543 SQM

00