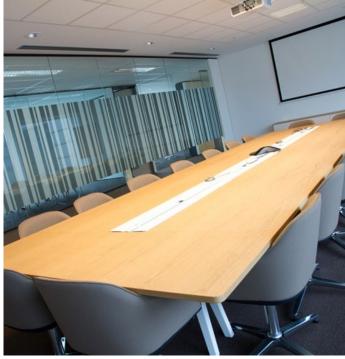

#### FLOOR +2 - 1.277 SQM (fitted out incl. furniture)

As from August 2024

FLOOR +3 (partly fitted out)

543 SQM

00

### **BUILDING 6A**

FLOOR +4 (fitted out – no furniture)