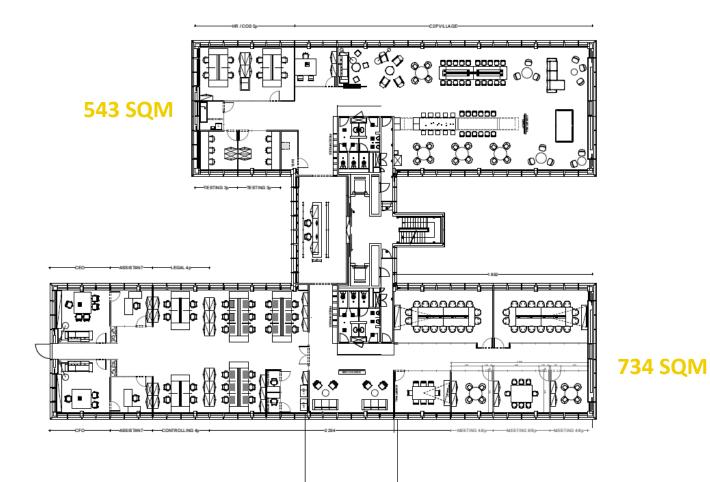

### **AVAILABILITY**

Each building can be occupied by one or multiple tenant(s), with office spaces for rent starting at 500 m<sup>2</sup>.

| FLOOR 2 | <b>1.277 m<sup>2</sup></b> (543 m <sup>2</sup> + 734 m <sup>2</sup> )    |
|---------|--------------------------------------------------------------------------|
| FLOOR 3 | <b>1.277 m<sup>2</sup></b> (543 m <sup>2</sup> + 734 m <sup>2</sup> )    |
| FLOOR 4 | <b>1.277 m<sup>2</sup></b><br>(543 m <sup>2</sup> + 734 m <sup>2</sup> ) |

#### FLOOR +2 - 1.277 SQM (fitted out incl. furniture)

As from August 2024

FLOOR +3 (partly fitted out)

543 SQM

00