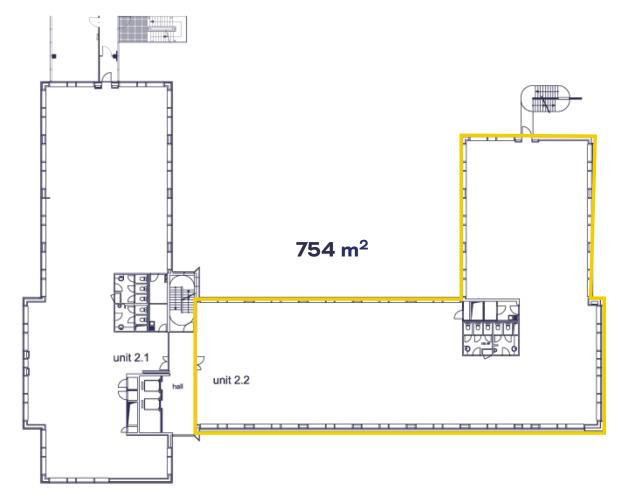

#### **AVAILABILITY**

Each building can be occupied by one or multiple tenant(s), with office spaces for rent starting at 543 m<sup>2</sup>.

| GROUND FLOOR | 676 m <sup>2</sup>   |
|--------------|----------------------|
| FLOOR 1      | 754 m <sup>2</sup>   |
| FLOOR 2      | 783 m <sup>2</sup>   |
| FLOOR 3      | 1.351 m <sup>2</sup> |