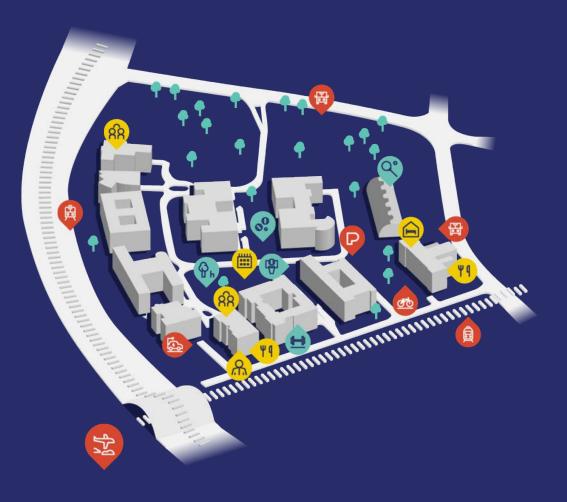

## THE PARK

A vibrant community

SPORT & OUDOOR

RR

R.

Ψq

FO

迥

鴄

<u>\_\_\_\_\_</u>

ф<sub>ь</sub>

| BASK | ЕТΒ | ALL ( | cou | RT |
|------|-----|-------|-----|----|

**PICNIC & RELAX AREA** 

'BLUE BIKE' STATION

**DIEGEM TRAIN STATION** 

BUS STOP

PETANQUE

PADEL BY 'GARRINCHA'

MEETING ROOMS

'HOUSTON' SERVICE CENTER

OUTDOOR EVENT AREA

'NH HOTEL'

RESTAURANT

PUBLIC EV CHARGERS

CATERING

**EVENTS** 

COMMUNITY MANAGER

CLEANING SERVICES

(VISITOR) PARKING LOTS OUTDOOR

SHARED SPACES