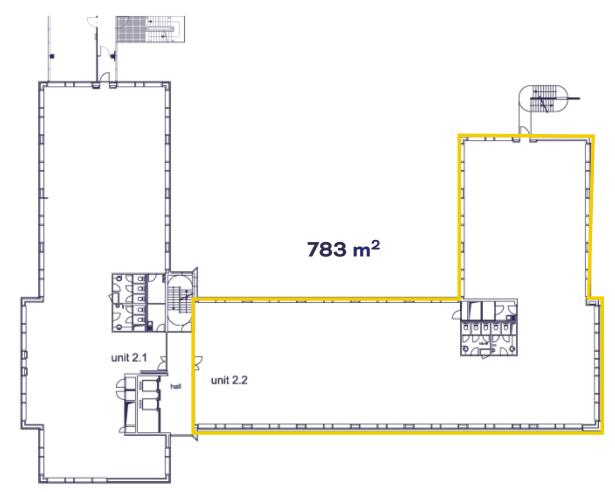

#### **AVAILABILITY**

Each building can be occupied by one or multiple tenant(s), with office spaces for rent starting at 543 m<sup>2</sup>.

| GROUND FLOOR | 676 m <sup>2</sup>   |
|--------------|----------------------|
| FLOOR 1      | 754 m <sup>2</sup>   |
| FLOOR 2      | 783 m <sup>2</sup>   |
| FLOOR 3      | 1.351 m <sup>2</sup> |