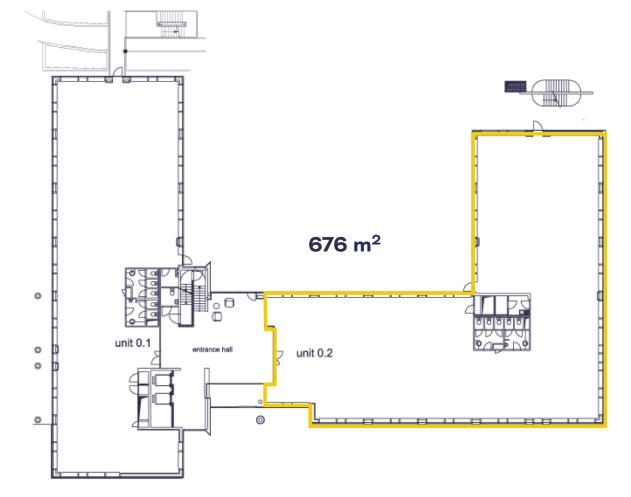

#### **AVAILABILITY**

Each building can be occupied by one or multiple tenant(s), with office spaces for rent starting at 543 m<sup>2</sup>.

| GROUND FLOOR | 676 m <sup>2</sup>   |
|--------------|----------------------|
| FLOOR 1      | 754 m <sup>2</sup>   |
| FLOOR 2      | 783 m <sup>2</sup>   |
| FLOOR 3      | 1.351 m <sup>2</sup> |

#### **GROUND FLOOR**