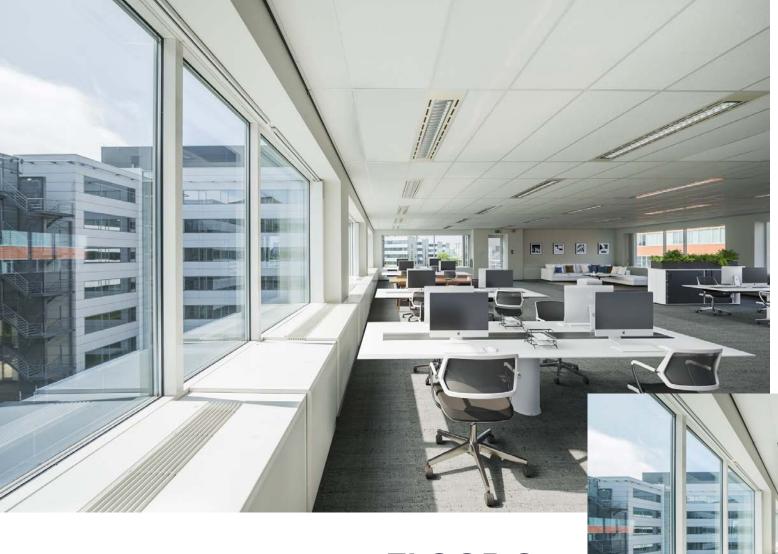

#### Details

- HVAC system with 100% fresh air ventilation
- LED lighting
- New entrance hall
- Smart building management system
- o Maintenance team on-site