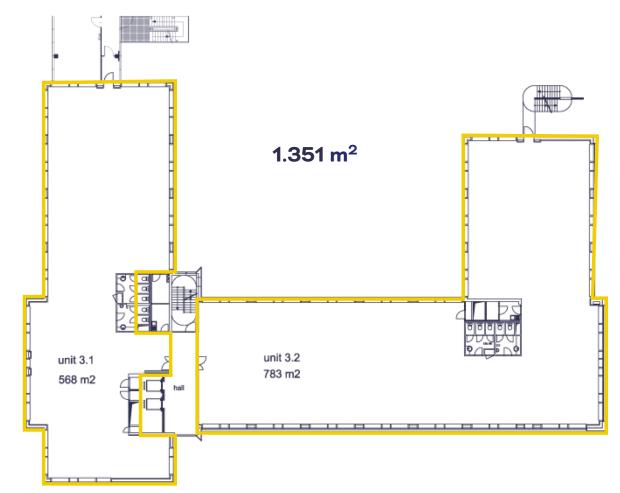

#### FLOOR 3

1.351 m<sup>2</sup>

#### **AVAILABILITY**

Each building can be occupied by one or multiple tenant(s), with office spaces for rent starting at 543 m<sup>2</sup>.

| GROUND FLOOR | 676 m <sup>2</sup>   |
|--------------|----------------------|
| FLOOR 1      | 754 m <sup>2</sup>   |
| FLOOR 2      | 783 m <sup>2</sup>   |
| FLOOR 3      | 1.351 m <sup>2</sup> |