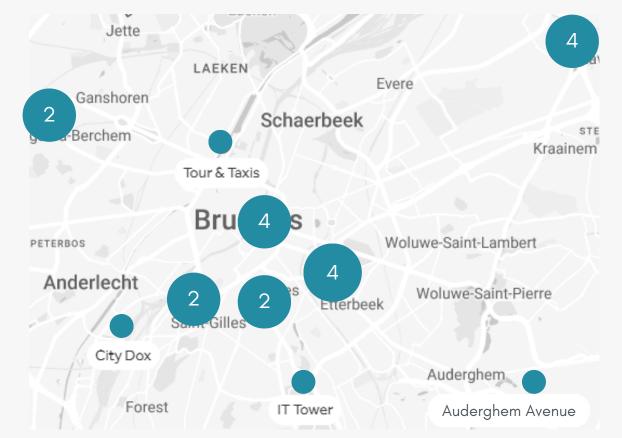

## 47 LOCATIONS ..... AND STILL GROWING

Present all over Belgium with 4 different brands, over 150 meeting rooms, a capacity from 2 to 100 people, and 2 Dedicated Meeting Room Centers in the Brussels area.

Always easily accessible and right there where you need us to be.