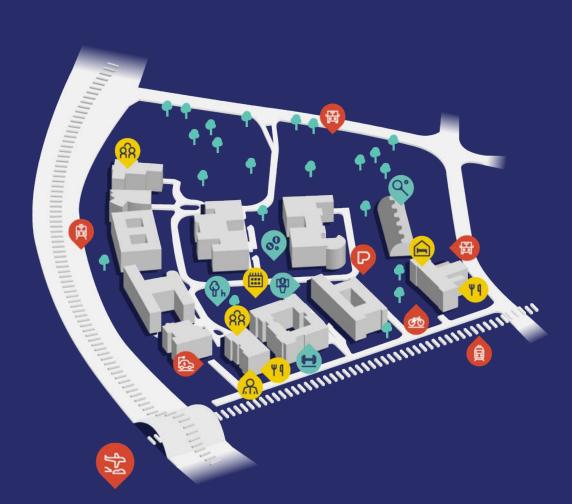

# THE PARK

A vibrant community

SERVICES & FACILITIES

SPORT & OUDOOR

'BLUE BIKE' STATION

**PICNIC & RELAX AREA** 

 $\circ^{\circ}$ 

RR

00

亚

验

**FITNESS** 

**BASKETBALL COURT** 

**PETANQUE** 

PADEL BY 'GARRINCHA'

**MEETING ROOMS** 

'HOUSTON' SERVICE CENTER

**OUTDOOR EVENT AREA** 

'NH HOTEL'

**RESTAURANT** 