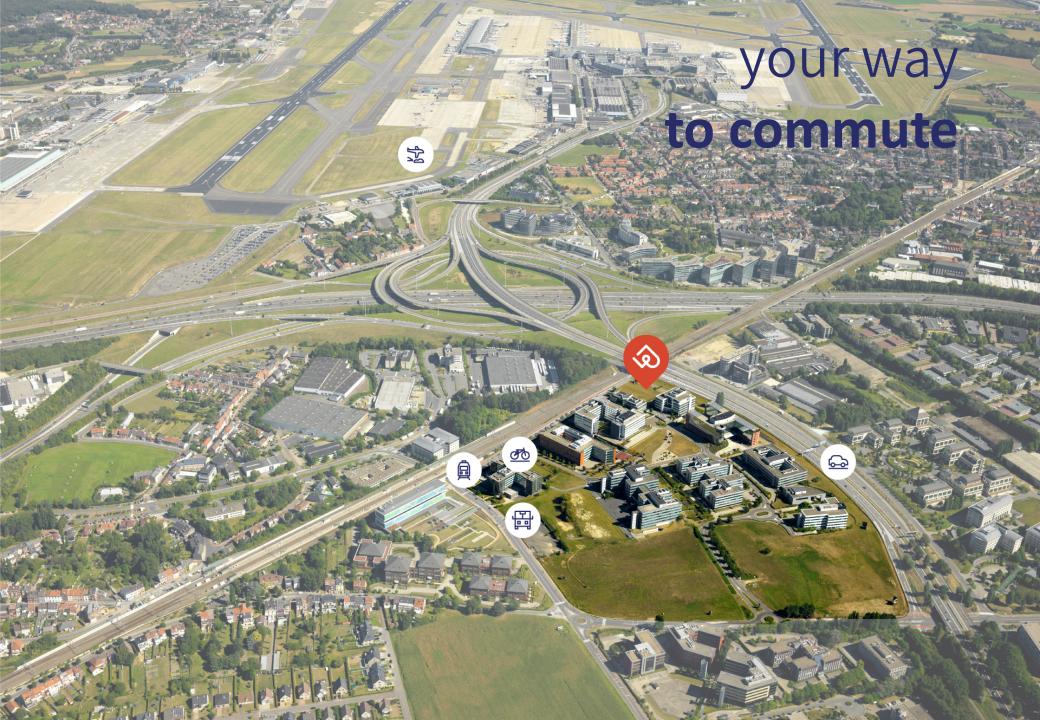

#### In front of train station

**Next to shared bike facilities** 

**Next to NH Hotel** 

Large floors up to 2700sqm available