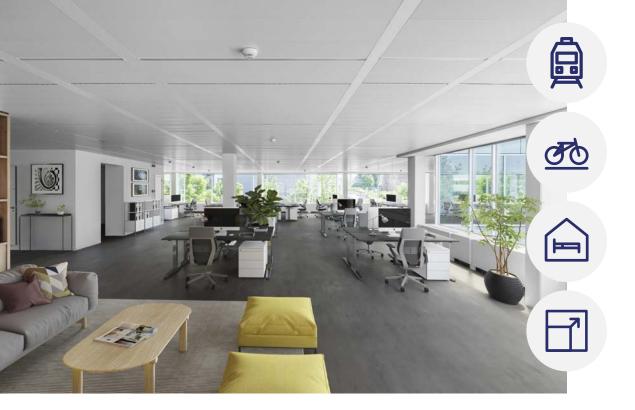

#### In front of train station

**Next to shared bike facilities** 

**Next to NH Hotel** 

Large floors up to 2700sqm available

### **Details**

- HVAC system with 100% fresh air ventilation
- LED lighting
- New entrance hall
- Smart building management system
- Maintenance team on-site