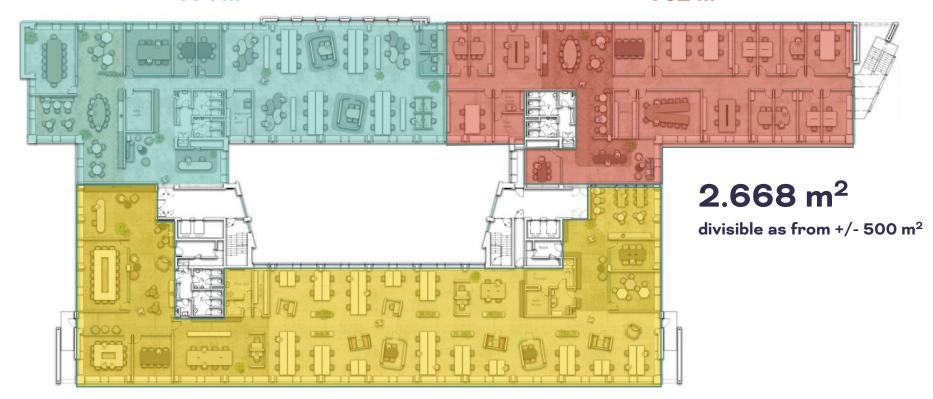

### **AVAILABILITY**

Each building can be occupied by one or multiple tenant(s), with office spaces for rent starting at 500 m<sup>2</sup>.

| FLOOR 2 | 2.668 m <sup>2</sup> |
|---------|----------------------|
| FLOOR 3 | 2.668 m <sup>2</sup> |

## **BUILDING 12AB**

POSSIBLE LAYOUT - FLOORS +2 & +3

774 m<sup>2</sup> 752 m<sup>2</sup>