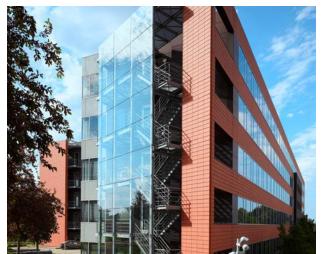

# THE BUILDING

12 A & B

### **AVAILABILITY**

Each building can be occupied by one or multiple tenant(s), with office spaces for rent starting at 500 m<sup>2</sup>.

| FLOOR 2 | 2.668 m <sup>2</sup> |
|---------|----------------------|
| FLOOR 3 | 2.668 m <sup>2</sup> |

#### In front of train station

**Next to shared bike facilities** 

**Next to NH Hotel** 

Large floors up to 2700sqm available

### **Details**

- HVAC system with 100% fresh air ventilation
- LED lighting
- New entrance hall
- Smart building management system
- Maintenance team on-site